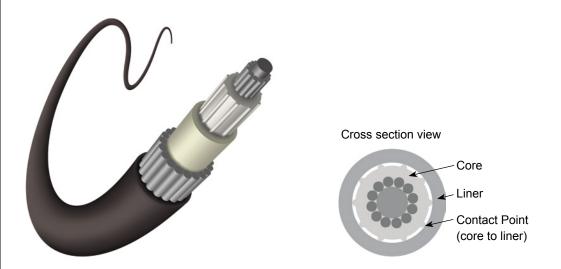

With it's unique splined core Xtreme delivers unparalleled smoothness and efficiency - with hardly any lost motion - even in the longest and most complex cable routes. This gives superior feel at the control, performance that until now was considered 'impossible".