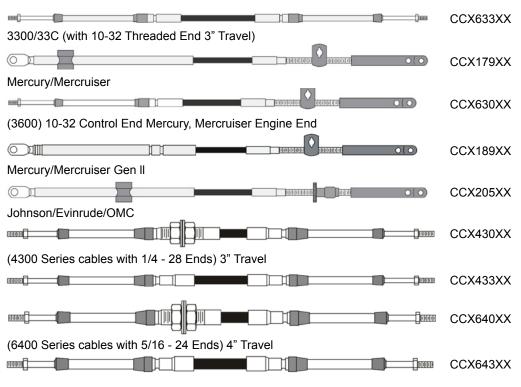

## **ORDER INFORMATION**

NOTE: XX = Cable length in feet

Learn More

www.seastarsolutions.com

RSOLU

E SEASTAR SOLUTION

AM

COLUTIONS GENUIN